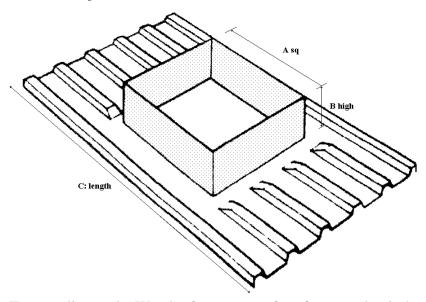

## **Specification:**

Nominal 2mm thickness glass reinforced plastic, 2-piece post moulded 1800mm "patch" soaker sheet, gel coat surface pigmented to standard B.S 5252 colour. Upstand to suit Weatherform roof mounted terminal.

| UNIT REF    | 'A' aperture Sq mm | 'B' upstand height mm | 'C' length mm |
|-------------|--------------------|-----------------------|---------------|
| SKR 200/250 | 440                | 150                   | 1800          |
| SKR 300/315 | 510                | 150                   | 1800          |
| SKR 350     | 640                | 150                   | 1800          |
| SKR 400/450 | 750                | 150                   | 1800          |
| SKR 500/560 | 890                | 150                   | 1800          |
| SKR 630/710 | 1000               | 150                   | 1800          |
| SKR 800     | 1130               | 150                   | 1800          |
| SKR 1000    | 1370               | 150                   | 1800          |